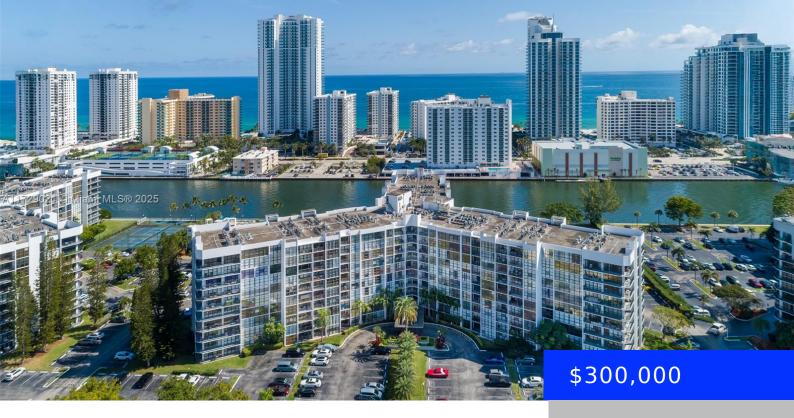

## 800 PARKVIEW DR, HALLANDALE BEACH, FL, 33009

https://ritterproperties.com

Spacious 2BD/2BA with direct unobstructed Intracoastal Views from floor to ceiling windows. Large Primary suite with en siute bathroom. Wi-fi and hot water included in maintenance. Can be leased immediately after purchase

## **Basics**

**Type:** Residential **Status:** Active

**Bedrooms: 2** beds **Bathrooms: 2** baths

Half baths: 0 half baths Area: 1130 sq ft

Lot size, sq ft: 0 sq ft SubdivisionName: OCEANVIEW PARK CONDO

ListOfficeName: Compass Florida, LLC GarageSpaces: 1

## **Building Details**

**Cooling features:** Electric **Year built:** 1976

NewConstructionYN: No Building Name: OCEANVIEW PARK

**Heating:** Electric **Parking:** 1 Space, Assigned, Guest