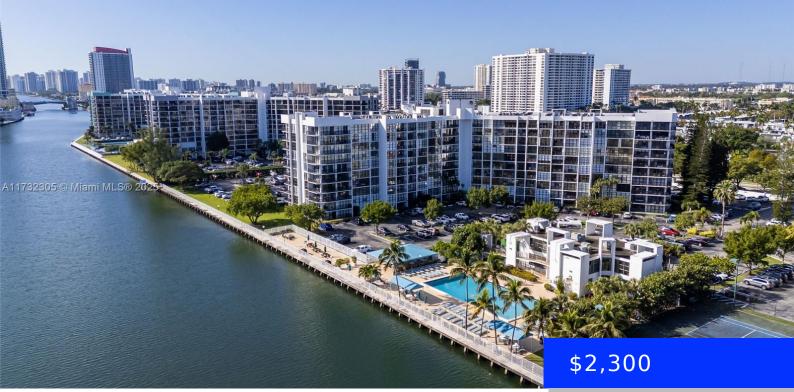

# 800 PARKVIEW DR, HALLANDALE BEACH, FL, 33009

https://ritterproperties.com

YEARLY RENTAL: Bright 915 Sq Ft, 1 Bed, 1.5 Bath FURNISHED unit with stunning Intracoastal WATER VIEWS. Enjoy watching yachts from your living room or balcony. Includes TV and high-speed internet, water, and brand-new stainless steel appliances ( stove, dishwasher, microwave, fridge). The tenant is responsible only for electricity. It is ideal for families, vacationers, [...]

- 1 h a d
  - 1 bath
  - Residential Lease
- Condominium
- Active
- 915 sq ft

Category: Condominium Status: Active Bathrooms: 1 bath Area: 915 sq ft SubdivisionName: OCEANVIEW PARK CONDO GarageSpaces: 1 ListAOR: Miami Association of REALTORS® MLS ID: A11732305

## **Building Details**

Year built: 1976 Building Name: OCEANVIEW PARK CONDO

## **Amenities & Features**

PoolFeatures: Community GarageYN: Yes CoolingYN: No FireplaceYN: No

Waterfront available: Yes AttachedGarageYN: No PoolPrivateYN: No