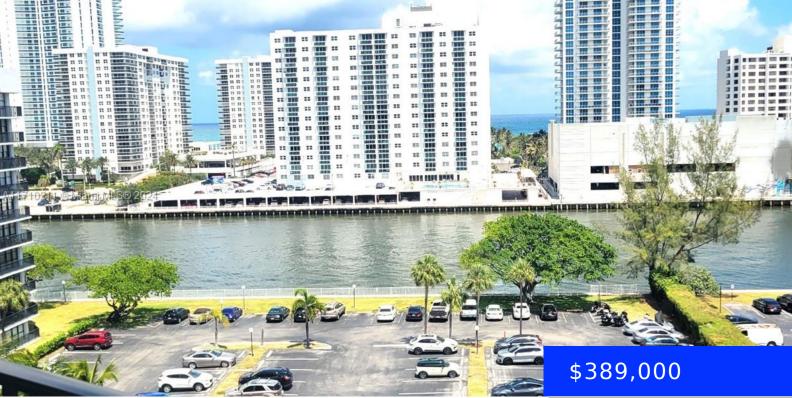

## 800 PARKVIEW DR, HALLANDALE BEACH, FL, 33009

https://ritterproperties.com

The only corner unit with ocean and intracoastal view, high floor for sale under \$390K! Unit is ready for occupancy. Owner is motivated and is looking for reasonable offers. No assessments, 40 years inspection successfully passed. Perfect location, next to pars, shopping and short walk to the ocean. Luxury amenities building with front desk concierge.

## Basics

| Date added: Added 3 weeks ago                   | Category: Condominium                   |
|-------------------------------------------------|-----------------------------------------|
| Type: Residential                               | Status: Active                          |
| Bedrooms: 2 beds                                | Bathrooms: 2 baths                      |
| Half baths: 0 half baths                        | <b>Area: 1430</b> sq ft                 |
| Lot size, sq ft: 0 sq ft                        | SubdivisionName: OCEANVIEW INTRACOASTAL |
| ListOfficeName: GMT International Realty<br>Inc | View: Intracoastal View, Skyline        |
| UnitNumber: 930                                 | ListAOR: Miami Association of REALTORS® |
| EntryLevel: 9                                   | MLS ID: A11710211                       |