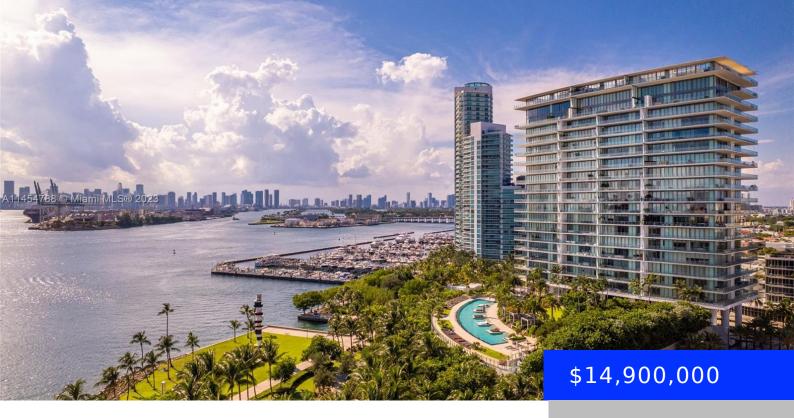

## 800 POINTE DR, MIAMI BEACH, FL, 33139

https://ritterproperties.com

Sought after 4 bedroom at Apogee in prime South of Fifth. Spacious, 4/3.5 bath corner residence has 4154 sf of indoor living area. Exceptional sunrise and sunset views of Fisher Island, cruise ship alley, and the Ocean are best enjoyed from your 2400 square foot wrap-around terrace with summer kitchen. Private 2.5 car airconditioned garage.

## **Basics**

Date added: Added 2 weeks ago

Type: Residential

**Bedrooms: 4** beds

Half baths: 1 half bath

Lot size, sq ft: 0 sq ft

ListOfficeName: One Sotheby's International Realty

View: Intracoastal View, Direct Ocean, Skyline

**ListAOR:** Miami Association of REALTORS®

**MLS ID:** A11454788

Category: Condominium

Status: Active

Bathrooms: 3 baths

**Area: 3731** sq ft

SubdivisionName: APOGEE CONDO

GarageSpaces: 1 UnitNumber: 1404

## **Building Details**

**Cooling features:** Central Air **Year built:** 2008

ArchitecturalStyle: High Rise NewConstructionYN: No

**Building Name:** APOGEE CONDO **Exterior material:** CBS Construction

**Heating:** Central **Parking:** 2 Or More Spaces