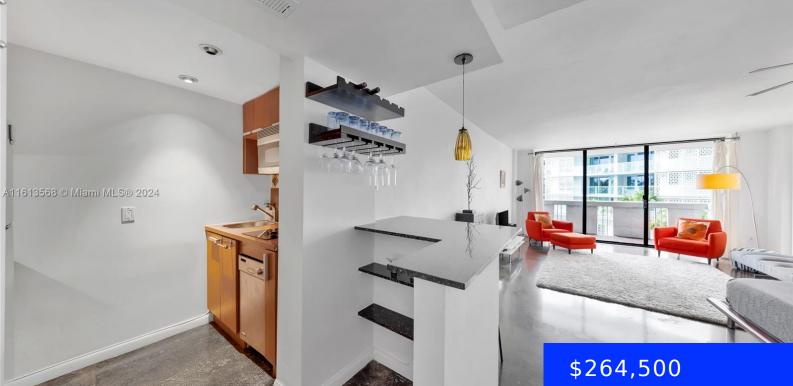

## 800 WEST AVE, MIAMI BEACH, FL, 33139

https://ritterproperties.com

Discover the charm of this rarely available studio at 800 West Ave. This bright and updated unit offers a perfect blend of comfort and style, making it an ideal choice for a permanent residence, a vacation getaway, or an investment opportunity. Enjoy stunning views of the bay, Star Island, the Downtown skyline, and passing cruise [...]

## Basics

| Date added: Added 2 months ago                 | Category: Condominium                 |
|------------------------------------------------|---------------------------------------|
| Type: Residential                              | Status: Active                        |
| Bedrooms: 0 beds                               | Bathrooms: 1 bath                     |
| Half baths: 0 half baths                       | <b>Area: 540</b> sq ft                |
| Lot size, sq ft: 0 sq ft                       | SubdivisionName: SOUTH BAY CLUB CONDO |
| ListOfficeName: Platinum Properties Int'l Inc. | GarageSpaces: 1                       |
| View: Bay                                      | UnitNumber: 342                       |
| ListAOR: Miami Association of REALTORS®        | EntryLevel: 3                         |
| MLS ID: A11613568                              |                                       |