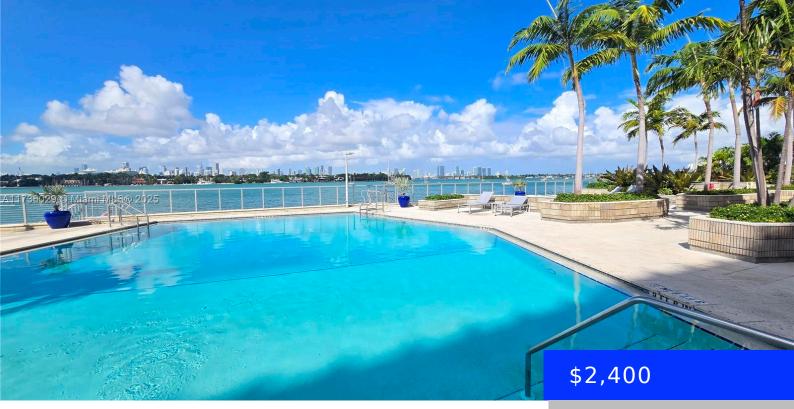

## 800 WEST AVE, MIAMI BEACH, FL, 33139

https://ritterproperties.com

Spacious studio with breathtaking, unobstructed views of Miami Beach. This bayfront condo offers stunning sunset views, overlooking cruise ships and Star Island, all from the heated pool, barbecue area, or Jacuzzi. Enjoy resort-style living with amenities including a gym, convenience store, and on-site management office. Parking is available. Includes cable and internet.

## **Amenities & Features**

| <b>PoolFeatures:</b> Automatic Chlorination, Auto Pool Clean,<br>Community, Heated, Hot Tub | Waterfront available: Yes |
|---------------------------------------------------------------------------------------------|---------------------------|
| GarageYN: Yes                                                                               | AttachedGarageYN: No      |
| CoolingYN: No                                                                               | PoolPrivateYN: No         |
| FireplaceYN: No                                                                             |                           |