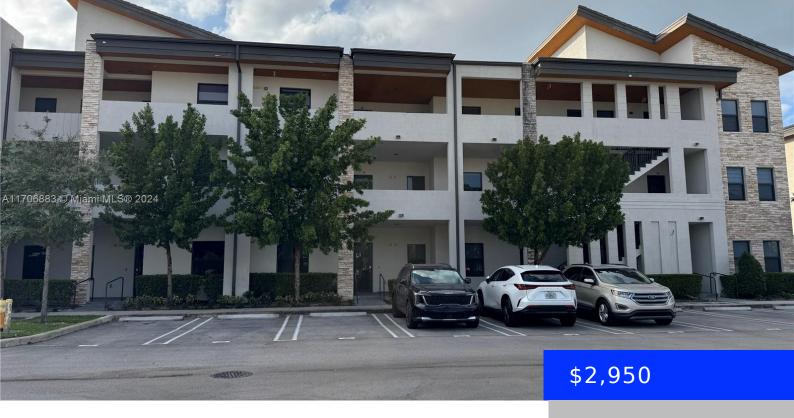

## 8005 104TH AVE, DORAL, FL, 33178

https://ritterproperties.com

Oakwood Model at Apex Doral 2 bed 2 bath + DEN. Second floor condo tile throughout. SS appliances. quartz counter top. Resort amenities including club house, pool, kids water park, gym, tennis court, basketball courts, BBQ area, cabanas and more. Gated community with playground.

## **Basics**

**Date added:** Added 3 weeks ago 

Category: Condominium

**Type:** Residential Lease **Status:** Active

**Bedrooms: 2** beds **Bathrooms: 2** baths

**Half baths: 0** half baths **Area: 1135** sq ft