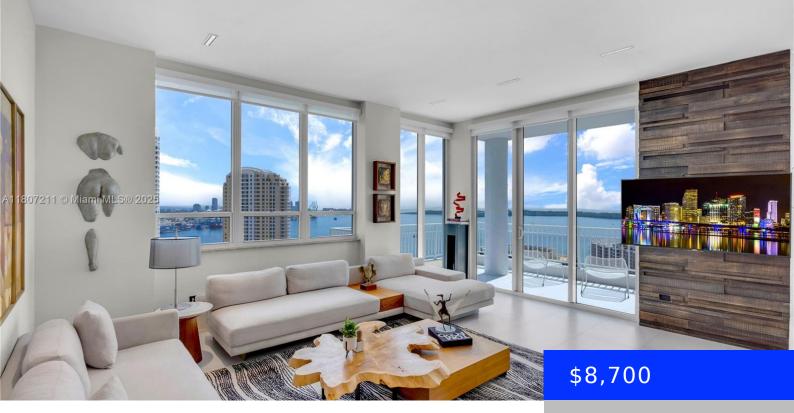

## 801 BRICKELL KEY BLVD, MIAMI, FL, 33131

https://ritterproperties.com

Dream Penthouse has two preferred parking spaces at the lobby level—a luxurious corner unit on the exclusive Brickell Key island. Spacious two-bedroom, two-and-a-half bathrooms featuring a split plan offer privacy for both bedrooms and ten-foot ceilings. It is completely renovated with high-end finishes all around. Large corner balcony with panoramic views of the bay, intracoastal, [...]

## **Basics**

**Date added:** Added 1 day ago **Category:** Condominium

**Type:** Residential Lease **Status:** Active

**Bedrooms: 2** beds **Bathrooms: 2** baths

Half baths: 1 half bath Area: 1397 sq ft

Lot size, sq ft: 0 sq ft SubdivisionName: COURTS BRICKELL KEY