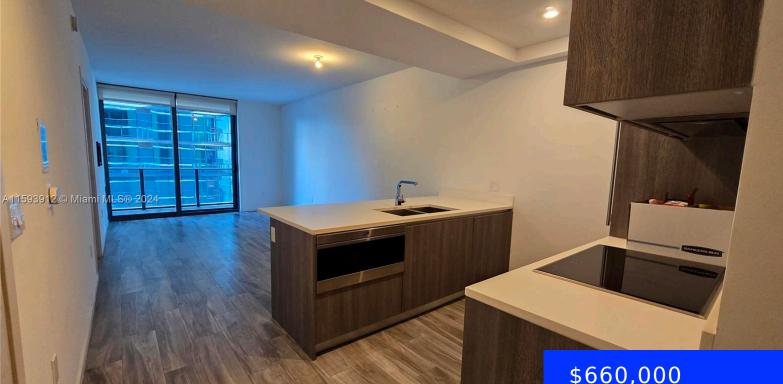

## 801 MIAMI AVE, MIAMI, FL, 33130

https://ritterproperties.com

Exceptional 1 Bedroom 2 Bathroom Condo with Luxurious Amenities in Miami's Vibrant Brickell Neighborhood. The jewel of this offering is the balcony space attached to the primary bedroom. Providing breathtaking views of the city.

## Basics

| Date added: Added 2 months ago           | Category: Condominium                     |
|------------------------------------------|-------------------------------------------|
| Type: Residential                        | Status: Active                            |
| Bedrooms: 1 bed                          | Bathrooms: 2 baths                        |
| Half baths: 0 half baths                 | <b>Area: 881</b> sq ft                    |
| Lot size, sq ft: 0 sq ft                 | SubdivisionName: 801 SMA RESIDENCES CONDO |
| ListOfficeName: Alaez & Associates, Inc. | GarageSpaces: 1                           |
| View: Other View                         | UnitNumber: 1906                          |
| ListAOR: Miami Association of REALTORS®  | EntryLevel: 19                            |
| MLS ID: A11593912                        |                                           |

## **Amenities & Features**

| <b>Features:</b> Built-in Features, Cooking Island, Elevator, Walk-In Closet(s) | Security Features: Doorman, Elevator<br>Secure |
|---------------------------------------------------------------------------------|------------------------------------------------|
| <b>Amenities:</b> Dishwasher, Electric Range, Refrigerator, Washer              | ExteriorFeatures: Open Balcony                 |
| Waterfront available: No                                                        | GarageYN: Yes                                  |
| AttachedGarageYN: Yes                                                           | CoolingYN: Yes                                 |
| PoolPrivateYN: No                                                               | FireplaceYN: No                                |