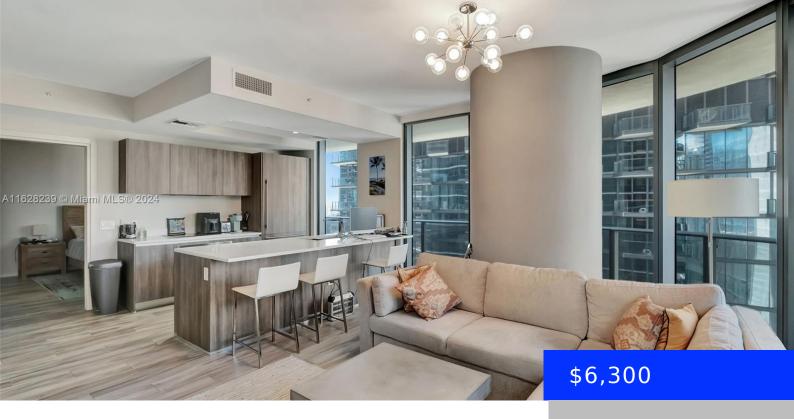

## **801 MIAMI AVE, MIAMI, FL, 33130**

https://ritterproperties.com

Stunning two-bedroom, two-bathroom apartment at SLS Lux. Private foyer. Wrap-around balcony. Spacious living room featuring floor-to-ceiling windows. Ample closet space, and en-suite bathrooms featuring luxurious finishes. With access to a wide range of amenities, including a rooftop pool, fitness center, spa, and concierge services. Plus, being in the heart of Brickell means you're just steps [...]

## **Basics**

**Type:** Residential Lease **Status:** Active Under Contract

**Bedrooms: 2** beds **Bathrooms: 2** baths

**Half baths: 0** half baths **Area: 1152** sq ft

**Lot size, sq ft: 0** sq ft **SubdivisionName:** 801 SMA RESIDENCES CONDO

## **Amenities & Features**

**Features:** Closet Cabinetry, Cooking Island, Entrance Foyer, Fire Sprinklers, First Floor Entry,

Split Bedroom, Walk-In Closet(s)

**Spa Features:** Community

**CommunityFeatures:** Recreation Facilities, Additional Amenities, Clubhouse, Pool, Tennis Court(s), Game Room, Management On Site, Spa/Hot Tub

ExteriorFeatures: Open Balcony

Waterfront available: No AttachedGarageYN: No

PoolPrivateYN: No

**Security Features:** Fire Sprinklers, Smoke Detector, Building Security, Lobby Attended

**Amenities:** Dishwasher, Disposal, Dryer, Microwave, Refrigerator, Wall Oven,