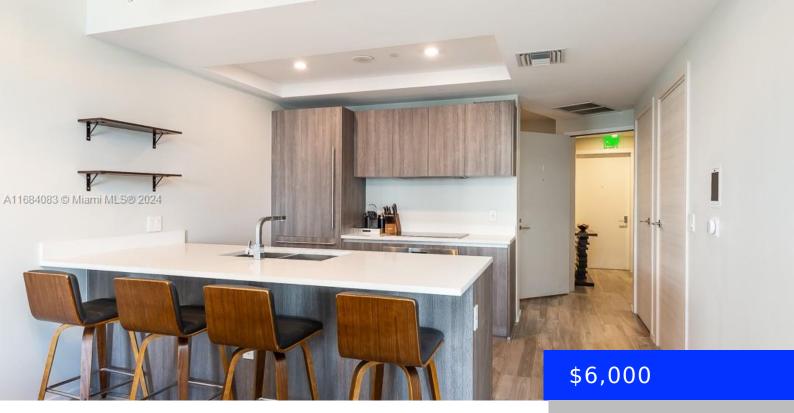

## **801 MIAMI AVE, MIAMI, FL, 33130**

https://ritterproperties.com

Available December 2024 for 30 days minimum. Fully furnished at the sought-after SLS LUX in Brickell, this residence features 1 bedroom plus a den, 2 full bathrooms, a semi private elevator with foyer, a walk-in closet, a European kitchen with Sub-Zero and Wolf appliances, wood tile flooring, and top-of-the-line finishes. SLS LUX offers five-star amenities, [...]

- 1 bed
- 2 baths
- Residential Lease
- Condominium
- Active
- 849 sq ft

## **Basics**

**Date added:** Added 4 weeks ago **Category:** Condominium

**Type:** Residential Lease **Status:** Active

**Bedrooms: 1** bed **Bathrooms: 2** baths

Half baths: 0 half baths Area: 849 sq ft

## **Amenities & Features**

**Features:** Built-in Features, Cooking Island, Entrance Foyer, Fire Sprinklers, Pantry, Walk-In Closet(s)

**Spa Features:** Community

**CommunityFeatures:** Additional Amenities, Pool, Exercise Room, Game Room, Management On Site, Spa/Hot Tub