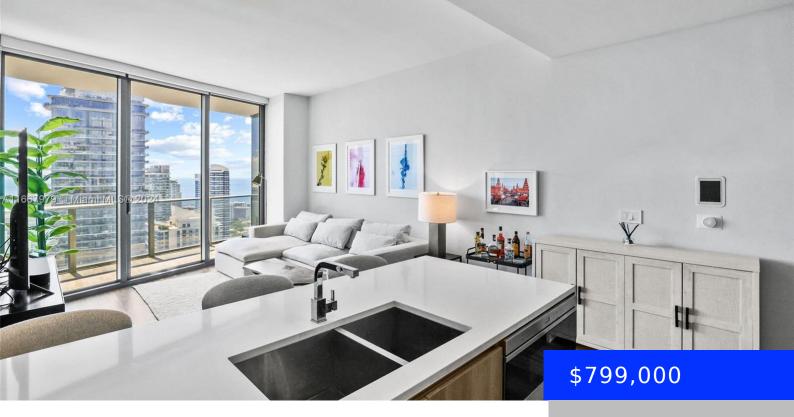

## **801 MIAMI AVE, MIAMI, FL, 33130**

https://ritterproperties.com

Introducing Unit 5403, a highly sought out 1 Bed + Den | 2 Bath unit, situated on one of the highest floors in the luxurious SLS Lux Brickell. The '03 line is uniquely positioned, as it's the only south facing 1 Bedroom layout in the building. As you enter through your private foyer, you'll be [...]

- 1 bed
- 2 baths
- Residential
- Condominium
- Active
- 842 sq ft

## **Basics**

Type: Residential Status: Active

Bedrooms: 1 bed Bathrooms: 2 baths

Area: 842 sq ft Lot size, sq ft: 0 sq ft

SubdivisionName: 801 SMA RESIDENCES CONDO ListOfficeName: Compass Florida, LLC.

GarageSpaces: 1 View: Other View, Skyline, Water View

UnitNumber: 5403 ListAOR: Miami Association of REALTORS®

**EntryLevel:** 54 **MLS ID:** A11667979

## **Building Details**

**Cooling features:** Electric **Year built:** 2018

ArchitecturalStyle: High Rise NewConstructionYN: No

Building Name: SLS Lux Brickell Heating: Central

Parking: 1 Space, Valet

## **Amenities & Features**

**Features:** Built-in Features, Entrance Foyer, Fire Sprinklers, Lobby, Volume Ceilings, Walk-In Closet(s)

**Amenities:** Dishwasher, Dryer, Electric Range, Microwave, Other Equipment/Appliances, Refrigerator,

ExteriorFeatures: Open Balcony