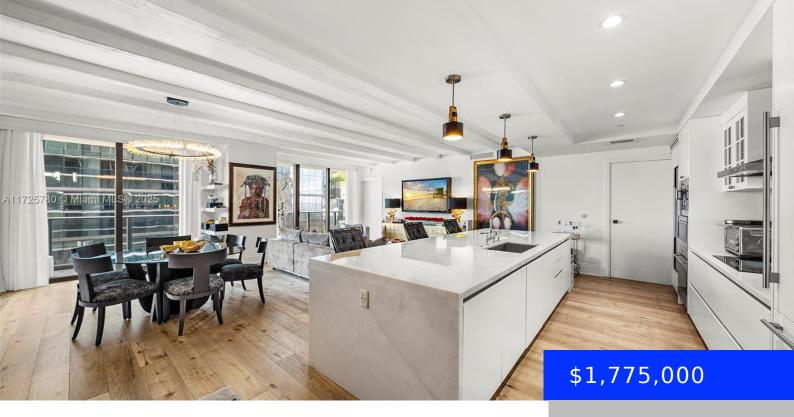

## **801 MIAMI AVE, MIAMI, FL, 33130**

https://ritterproperties.com

One-of-a-kind SLS Lux residence, uniquely upgraded. Seamlessly combining two units, this reimagined home offers a grand living area that takes center stage, featuring ample dining space, lounge space, and upgraded European white oak flooring throughout. The brand-new, fully upgraded kitchen boasts Wolf appliances, a Sub-Zero wine cooler and fridge, and an extended Calacatta stone island. [...]

- 3 beds
- 4 baths
- Residential
- Condominium
- Active
- 1734 sq ft

## **Basics**

Date added: Added 17 hours ago Category: Condominium

Type: Residential Status: Active

**Bedrooms: 3** beds **Bathrooms: 4** baths

**Half baths: 0** half baths **Area: 1734** sq ft

Lot size, sq ft: 0 sq ft SubdivisionName: 801 SMA RESIDENCES

## **Amenities & Features**

**Features:** Built-in Features, Cooking Island, Den/Library/Office, Lobby, Walk-In Closet(s)

**Amenities:** Dishwasher, Disposal, Dryer, Electric Range, Electric Water Heater, Microwave,