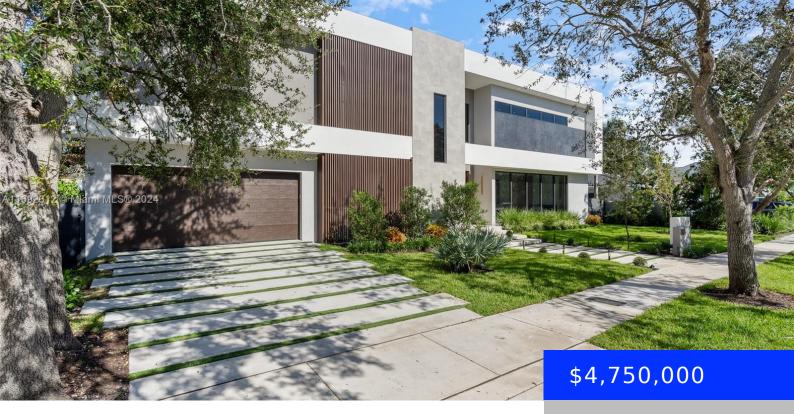

## **801 11TH CT, FORT LAUDERDALE, FL, 33316** https://ritterproperties.com

NEW CONSTRUCTION CONTEMPORARY Masterpiece in RIO VISTA, massive living area to galleria & garden, Pool & jacuzzi with GAS heater and saltine system, CABANA BATH. Dining room, wet bar & CELLAR, lacquer kitchen cabinets, w/ SS appliances, GAS range, built in COFFEE MAKER, 2 DW, electric MW & OVEN COMBO.5TH BED on 1st floor w/full [...]

- 5 beds
- 5 baths
- Residentia
- Single Family Residence
- Active

## Basics

Date added: Added 1 month ago Type: Residential Bedrooms: 5 beds Lot size, sq ft: 8674 sq ft ListOfficeName: Global Luxury Realty LLC View: Garden, Pool MLS ID: A11692312 Category: Single Family Residence Status: Active Bathrooms: 5 baths SubdivisionName: RIO VISTA ISLES GarageSpaces: 2 ListAOR: Miami Association of REALTORS®

## **Building Details**

Cooling features: Central Air, Electric ArchitecturalStyle: Attached, Two Story Building Name: RIO VISTA ISLES Roof: Concrete Parking: Driveway Year built: 2024 NewConstructionYN: Yes Exterior material: CBS Construction Heating: Electric, Gas