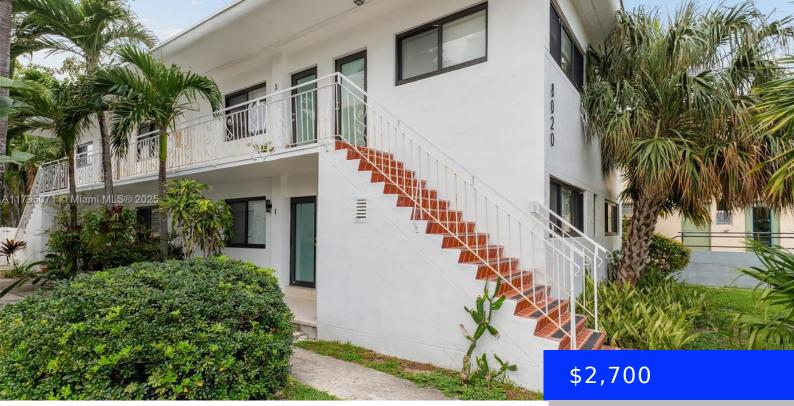

## 8010 CRESPI BLVD, MIAMI BEACH, FL, 33141

https://ritterproperties.com

Large totally remodeled 2/2 with new impact windows, new central A/C, appliances, doors, custom closets and washer& dryer inside the unit!!! terrazzo floor, lots of natural light. won't last!!!

## **Building Details**

Cooling features: Central Air NewConstructionYN: No Exterior material: CBS Construction Parking: On-street Year built: 1956 Building Name: BISCAYNE BCH SUB Roof: Flat Roof With Facade Front