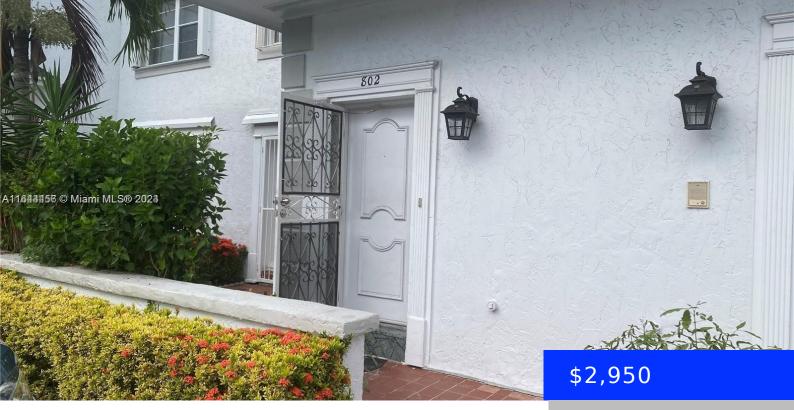

## 802 26TH AVE, HALLANDALE BEACH, FL, 33009

https://ritterproperties.com

2 bed, 2 and 1/2 bath towhouse, renovated. New laminate. Beautiful kitchen with white quartz countertop. 2 parking spaces. Proof of income and proof of funds required. Pets are ok with \$400 non-refundable cleaning deposit. Vacant. Lock box. Please text listing agent for showing.

## Basics

Date added: Added 2 months ago Type: Residential Lease Bedrooms: 2 beds Half baths: 1 half bath Lot size, sq ft: 2067 sq ft **Category:** Townhouse

Status: Active

Bathrooms: 2 baths

Area: 1798 sq ft