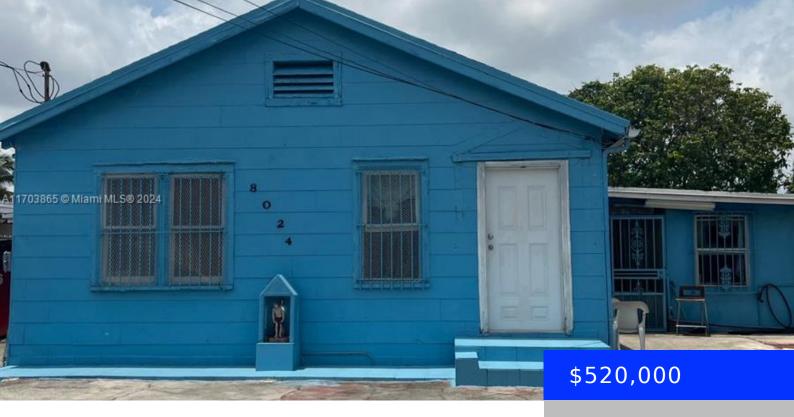

## 8024 36TH CT, MIAMI, FL, 33147

https://ritterproperties.com

4 beds / 4 baths . For Investors, As-is.

- 3 heds
- 2 haths
- Residential
- Single Family Residence
- Active
- 1638 sq ft

## **Basics**

Date added: Added 4 months ago

Type: Residential

Bedrooms: 3 beds

Half baths: 1 half bath

Lot size, sq ft: 4300 sq ft

ListOfficeName: Brilliance Realty Group

**ListAOR:** Miami Association of REALTORS®

**Category:** Single Family Residence

**Status:** Active

Bathrooms: 2 baths

**Area: 1638** sq ft

**SubdivisionName: PINEDALE** 

View: Other

MLS ID: A11703865

## **Building Details**

Cooling features: Other

**ArchitecturalStyle:** Attached, Other

**Building Name: PINEDALE** 

Roof: Other

Parking: Driveway, Other

Waterfront available: No

AttachedGarageYN: No

PoolPrivateYN: No

Year built: 1937

**NewConstructionYN:** No

Exterior material: CBS Construction, Other

**Heating:** Other