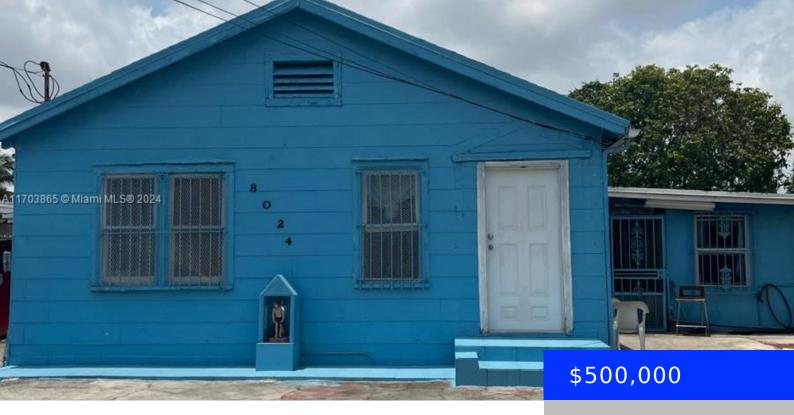

#### 8024 36TH CT, MIAMI, FL, 33147

https://ritterproperties.com

4 beds / 4 baths . For Investors. As-is.

### Category: Single Family Residence Status: Active Bathrooms: 2 baths Area: 1638 sq ft SubdivisionName: PINEDALE View: Other MLS ID: A11703865

# **Building Details**

Cooling features: Other ArchitecturalStyle: Attached, Other Building Name: PINEDALE Roof: Other Parking: Driveway, Other

Year built: 1937 NewConstructionYN: No Exterior material: CBS Construction, Other Heating: Other