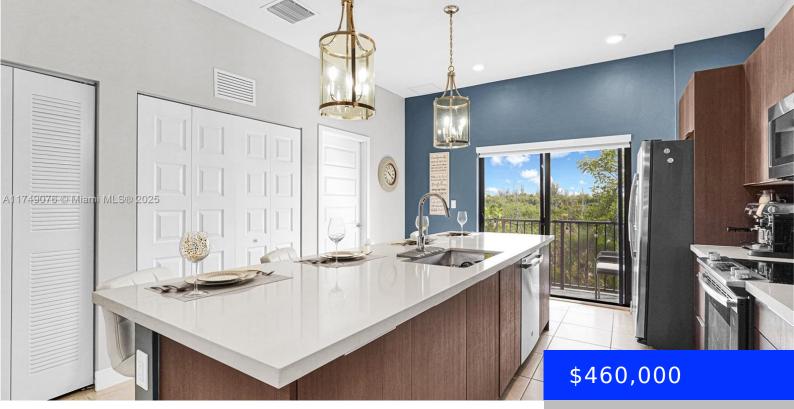

## 8025 104TH AVE, DORAL, FL, 33178

https://ritterproperties.com

Modern luxury apartment at Apex. Unit features 2 master bedroom with in suite bathroom and walk in closet. Enjoy breathtaking natural reserve view from the balcony. Open floorplan with built in office space, Impact windows and door with zebra blackout shades. Modern kitchen with quartz countertops and large island great for entertaining. Alexa and keyless [...]

## Basics

| Date added: Added 2 months ago                | Category: Condominium                      |
|-----------------------------------------------|--------------------------------------------|
| Type: Residential                             | Status: Active                             |
| Bedrooms: 2 beds                              | Bathrooms: 2 baths                         |
| Half baths: 1 half bath                       | <b>Area: 1072</b> sq ft                    |
| Lot size, sq ft: 0 sq ft                      | SubdivisionName: APEX AT PARK CENTRAL COND |
| ListOfficeName: Doral Real Estate Center, LLC | GarageSpaces: 2                            |
| View: Other View                              | UnitNumber: 23                             |
| ListAOR: Miami Association of REALTORS®       | MLS ID: A11749076                          |
|                                               |                                            |

## **Amenities & Features**

**Features:** Den/Library/Office, Fire Sprinklers, Pantry, Walk-In Closet(s)

**Amenities:** Dishwasher, Disposal, Dryer, Electric Range, Ice Maker, Microwave, Refrigerator, Washer