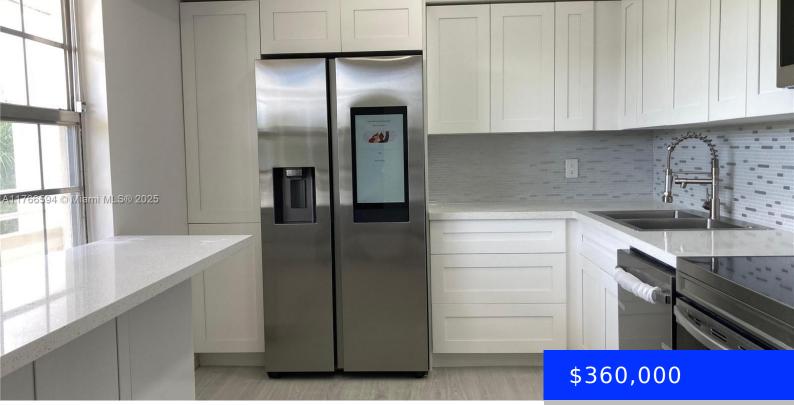

## 804 CYPRESS BLVD, POMPANO BEACH, FL, 33069

https://ritterproperties.com

Spacious 3-Bed, 2.5-Bath Condo in Palm Aire Country Club. Movein-ready condo with stunning water and golf course views from your private screened balcony. Features new AC (2022), luxury vinyl floors, and a modern kitchen with white cabinets, granite countertops, and stainless-steel appliances. Includes in-unit washer & dryer and separate storage unit. The bright living room [...]

## **Amenities & Features**

| Features: Closet Cabinetry, Lobby                                                                 | Security Features: Other          |
|---------------------------------------------------------------------------------------------------|-----------------------------------|
| <b>Amenities:</b> Dishwasher, Disposal, Dryer, Electric Range,<br>Microwave, Refrigerator, Washer | ExteriorFeatures: Other, Barbeque |
| Waterfront available: Yes                                                                         | GarageYN: Yes                     |
| AttachedGarageYN: No                                                                              | CoolingYN: Yes                    |
| PoolPrivateYN: No                                                                                 | FireplaceYN: No                   |
|                                                                                                   |                                   |