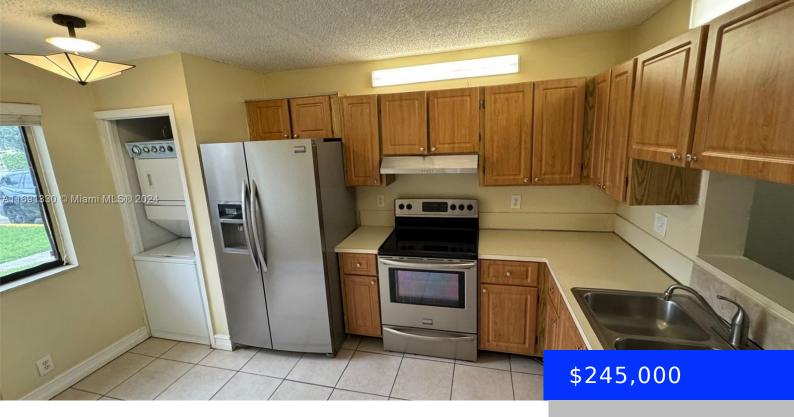

## **Amenities & Features**

Features: First Floor Entry Security Features: Other

Amenities: Dishwasher, Disposal, Electric Range, Microwave, WindowFeatures: Blinds

Refrigerator, Washer

**ExteriorFeatures:** Open Balcony **Waterfront available:** No