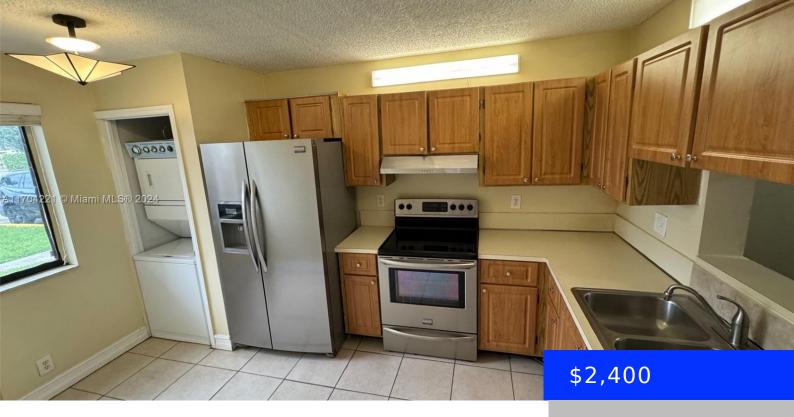

## 8041 SOUTHGATE BLVD, NORTH LAUDERDALE, FL, 33068

https://ritterproperties.com

This 2/2 (has a 3rd bonus room that can be used an office or 3rd bedroom) in the highly sought after and well maintained/managed community of Royale Gardens is the PERFECT Condo to add to your rental portfolio. Unit features a split floorplan, washer/dryer in unit and a storage room on your front patio make [...]

## **Basics**

**Type:** Residential Lease **Status:** Active

**Bedrooms: 2** beds **Bathrooms: 2** baths

Half baths: 0 half baths Area: 1010 sq ft

**Lot size, sq ft: 0** sq ft **SubdivisionName:** ROYALE GARDENS

## **Amenities & Features**

Features: First Floor Entry Amenities: Dishwasher, Disposal, Electric Range, Microwave,

Refrigerator, Washer

WindowFeatures: Blinds ExteriorFeatures: Open Balcony

Waterfront available: No GarageYN: No AttachedGarageYN: No CoolingYN: Yes PoolPrivateYN: No FireplaceYN: No