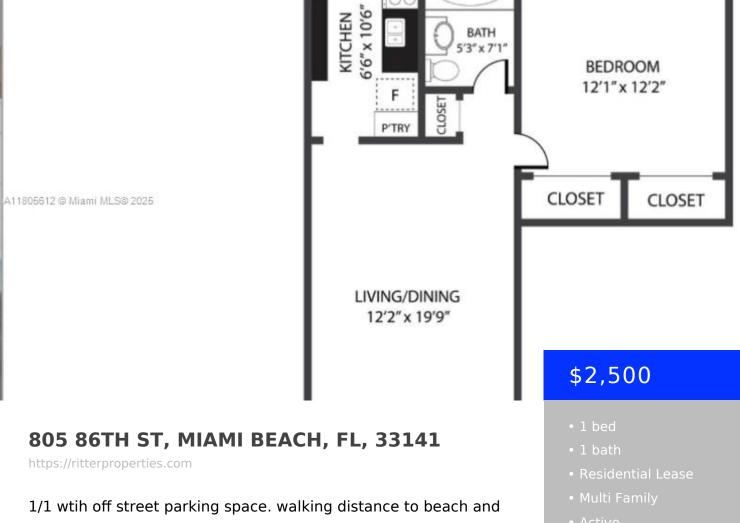

Miami Beach's largest waterfront park. There is also a dog park and children's park and park with basketball court at Stillwater Park right around the corner.

• 2945 sq f

Basics

Date added: Added 1 week agoCategory: MultipleType: Residential LeaseStatus: ActiveBedrooms: 1 bedBathrooms: 1Half baths: 0 half bathsArea: 2945 sqLot size, sq ft: 6850 sq ftSubdivision NaLeaseTerm: 1 Year With Renewal OptionListOfficeNamView: Intracoastal ViewUnitNumber:ListAOR: Miami Association of REALTORS®EntryLevel: 1MLS ID: A11805612View: Note of the state of the sta

Category: Multi Family Status: Active Bathrooms: 1 bath Area: 2945 sq ft SubdivisionName: BISCAYNE BEACH-2ND ADDN ListOfficeName: United Realty Group Inc UnitNumber: 805 EntryLevel: 1