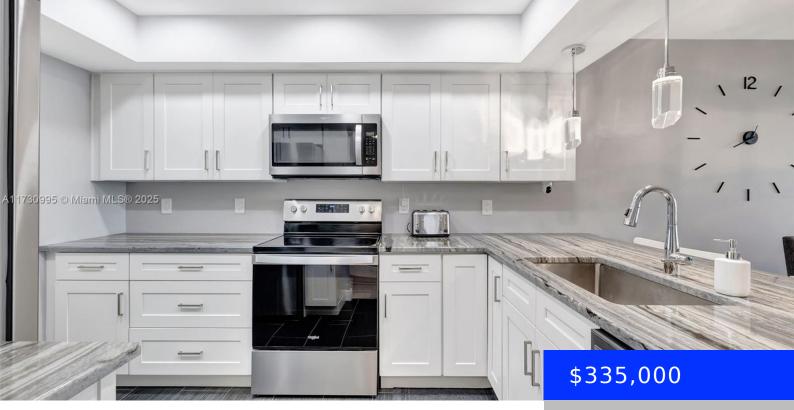

## 805 CYPRESS BLVD, POMPANO BEACH, FL, 33069

https://ritterproperties.com

REDUCED PRICE TO SELL! TOP OF THE LINE ALL THE WAY! Fully remodeled 3-bedroom 2 bath 1390 feet corner unit. Spacious bright unit w/ lots of natural light. Open modern kitchen all-new stainless steel appliances, white cabinet pull out drawers w/ lots of storage. granite countertops. New ceiling w/ recess lighting. Updated bathrooms. Spacious master [...]