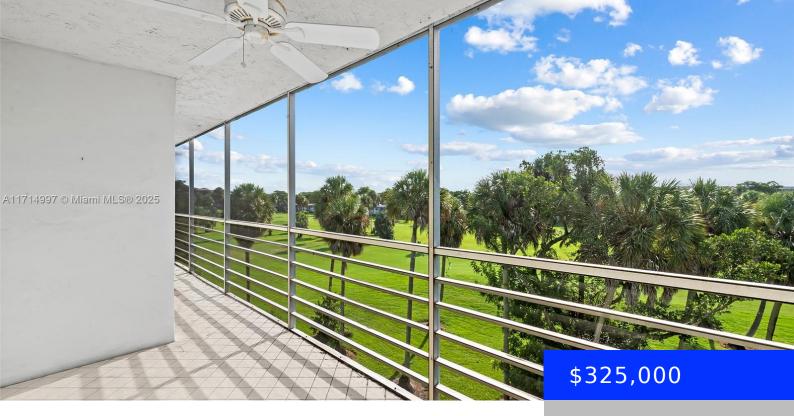

## 806 CYPRESS GROVE LN, POMPANO BEACH, FL, 33069

https://ritterproperties.com

Step into South Florida living with this corner-unit stunning 3-bedroom, 2-bath condo in the sought-after Palm Aire community! Enjoy 1,390 sq. ft. of space, including a bright, open layout with a sleek kitchen island, perfect for entertaining. Relax on the oversized screened balcony with peaceful golf course views. Features include a versatile third bedroom, generous [...]

ListOfficeName: Compass Florida, LLC. View: Golf View

UnitNumber: 412 ListAOR: Miami Association of REALTORS®

EntryLevel: 4 MLS ID: A11714997

## **Amenities & Features**

Features: Walk-In Closet(s)

Security Features: Lobby Secured

**ExteriorFeatures:** Screened Balcony

**Amenities:** Dishwasher, Disposal, Dryer, Electric Range, Electric Water Heater, Microwave, Refrigerator,