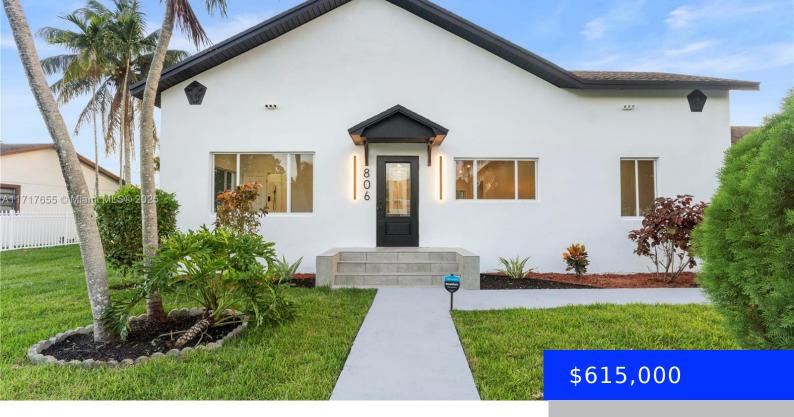

#### 806 13TH ST, HOMESTEAD, FL, 33030

https://ritterproperties.com

Beautifully updated 4-bedroom, 3-bathroom home with 2 primary bedrooms. Where modern upgrades meet comfort and style. The home boasts a stunning remodeled kitchen with sleek finishes, perfect for the home chef, and all three bathrooms have been elegantly renovated with modern fixtures. Step outside to enjoy a huge backyard with fruit trees. The 4-car garage provides [...]

- 4 beds
- 3 baths
- Residentia
- Single Family Residence
- Active
- 1516 sq ft

### **Basics**

**Date added:** Added 3 days ago **Category:** Single Family Residence

**Type:** Residential **Status:** Active

**Bedrooms: 4** beds **Bathrooms: 3** baths

**Half baths: 0** half baths **Total rooms:** 4

**Area: 1516** sq ft **Lot size, sq ft: 12838** sq ft

SubdivisionName: OLEANDER PK ListOfficeName: America's Best Realty Corp

GarageSpaces: 4 View: Garden

ListAOR: Miami Association of REALTORS® MLS ID: A11717655

# **Building Details**

Cooling features: Central Air

**ArchitecturalStyle:** Attached, One Story

**Building Name:** OLEANDER PK

**Roof:** Shingle

Parking: Driveway

Year built: 1927

**NewConstructionYN:** No

**Exterior material:** CBS Construction

**Heating:** Central

## **Amenities & Features**

Features: First Floor Entry, Other Amenities: Dishwasher, Electric Range, Microwave,

Refrigerator

CommunityFeatures: None, Sidewalks WindowFeatures: Complete Impact Glass

**ExteriorFeatures:** Fruit Trees Waterfront available: No