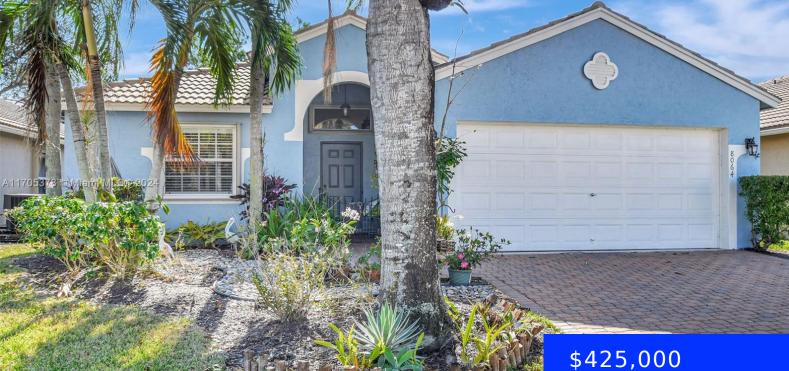

## 8064 FLORENZA DR, BOYNTON BEACH, FL, 33472

https://ritterproperties.com

Come make this home your very own! This exquisite 3/2 home is located in the gorgeous 55+ community of Venetian Isles. Seller motivated!! Open floor plan with vaulted ceilings allow for lots of natural light. Large eat in kitchen with pantry. Over sized primary bedroom with guest bedroom and office on the opposite side of [...]

## Basics

Date added: Added 3 weeks ago Type: Residential Bedrooms: 3 beds Half baths: 0 half baths Lot size, sq ft: 5296 sq ft ListOfficeName: Florida Platinum Group, LLC View: Lake, Water MLS ID: A11705378 Category: Single Family Residence Status: Active Bathrooms: 2 baths Area: 1593 sq ft SubdivisionName: MELROSE PUD POD F GarageSpaces: 2 ListAOR: Miami Association of REALTORS®

## **Building Details**

Cooling features: Ceiling Fan(s), Central AirYear built: 2002ArchitecturalStyle: Attached, One StoryNewConstructionYN: NoBuilding Name: MELROSE PUD POD FRoof: OtherHeating: CentralParking: Electric Vehicle Charging Station(s)