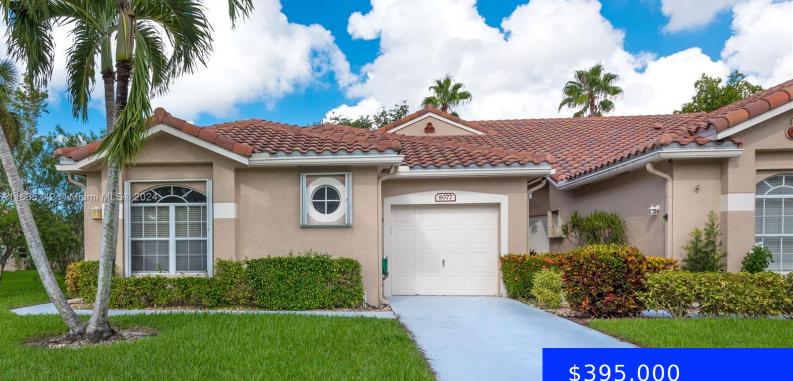

## 8077 KEY WEST LN, BOYNTON BEACH, FL, 33472

https://ritterproperties.com

55+ Community, No Membership Required! This spacious home features 3 beds & 2.5 baths, along with a full-size laundry room and split bedroom layout. The upgraded kitchen boasts new Samsung Bespoke white glass appliances. Bathrooms have been updated with new vanities, shower doors, and hardware. Enjoy a brand new epoxy finish on the garage floor, [...]

- \$395,000

## Basics

Date added: Added 4 weeks ago Type: Residential Bedrooms: 3 beds Half baths: 1 half bath Lot size, sq ft: 8246 sq ft ListOfficeName: London Foster Realty View: Garden MLS ID: A11665242 Category: Single Family Residence Status: Active Bathrooms: 2 baths Area: 1592 sq ft SubdivisionName: ABERDEEN 22 GarageSpaces: 1 ListAOR: Miami Association of REALTORS®

## **Building Details**

Cooling features: Central Air ArchitecturalStyle: Attached, One Story Building Name: ABERDEEN 22 Roof: Curved/S-Tile Roof Parking: Driveway Year built: 1997 NewConstructionYN: No Exterior material: CBS Construction Heating: Central