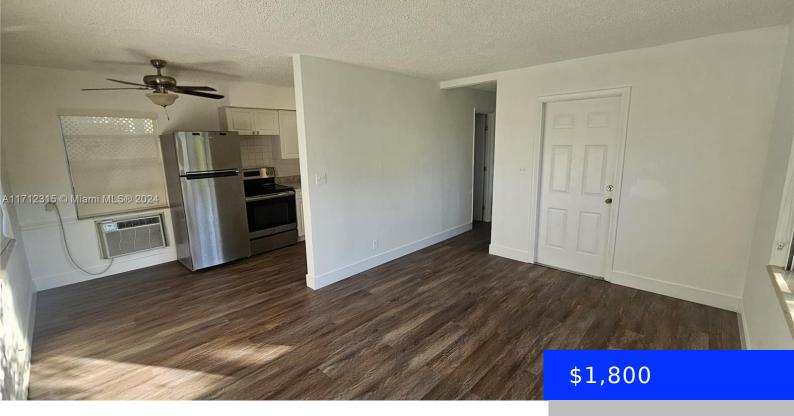

## 808 10TH ST, HALLANDALE BEACH, FL, 33009

https://ritterproperties.com

Located in the beautiful city of Hallandale Beach, this 1 bed & 1 bath is ready for you. The unit has space and two assigned parking spot. Close to Gulfstream, Doggy's, La Estancia Argentina, Piola Italian Restaurant, Publix, Win Dixie, Aventura Mall the beach and more! Easy access to the US-1. Call us now.

## **Basics**

**Type:** Residential Lease **Status:** Active

**Bedrooms: 1** bed **Bathrooms: 1** bath

**Half baths: 0** half baths **Area: 1825** sq ft

Lot size, sq ft: 6019 sq ft SubdivisionName: ATLANTIC SHORES DIXIE HIG

## **Building Details**

**Cooling features:** Ceiling Fan(s) **Year built:** 1954

ArchitecturalStyle: First Floor Entry, Split Level NewConstructionYN: No

Building Name: ATLANTIC SHORES DIXIE HIG Exterior material: CBS Construction