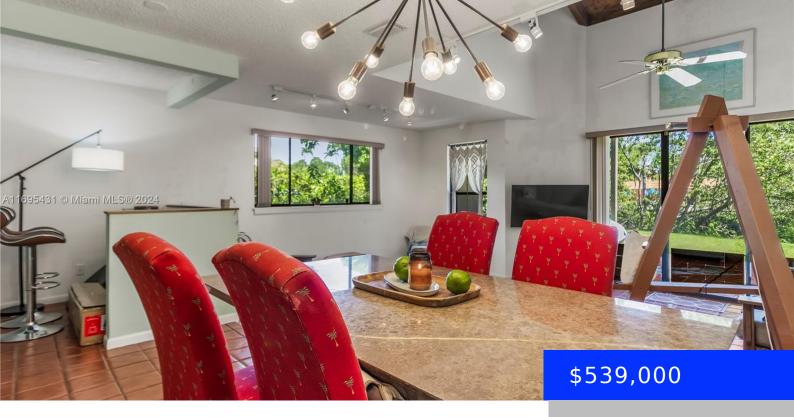

## 81 17TH CT, FORT LAUDERDALE, FL, 33305

https://ritterproperties.com

Rarely available corner unit townhouse: 2 beds 2.5 baths.

- 2 beds
- 2 baths
- Residential
- Townhouse
- Active
- 1791 sq ft

## **Basics**

**Type:** Residential **Status:** Active

**Bedrooms: 2** beds **Bathrooms: 2** baths

Half baths: 1 half bath Area: 1791 sq ft

Lot size, sq ft: 0 sq ft SubdivisionName: MIDDLE RIVER TOWNHOUSES

## **Building Details**

**Cooling features:** Central Air, Electric **Year built:** 1981

ArchitecturalStyle: Corner Unit NewConstructionYN: No Building Name: MIDDLE RIVER TOWNHOUSES Exterior material: Other

## **Amenities & Features**

Features: Family Room, First Floor Entry, Skylight, Security Features: No Security

Utility Room/Laundry, Vaulted Ceiling(s)

Amenities: Dishwasher, Dryer, Electric Range,

Microwave, Refrigerator, Self Cleaning Oven,