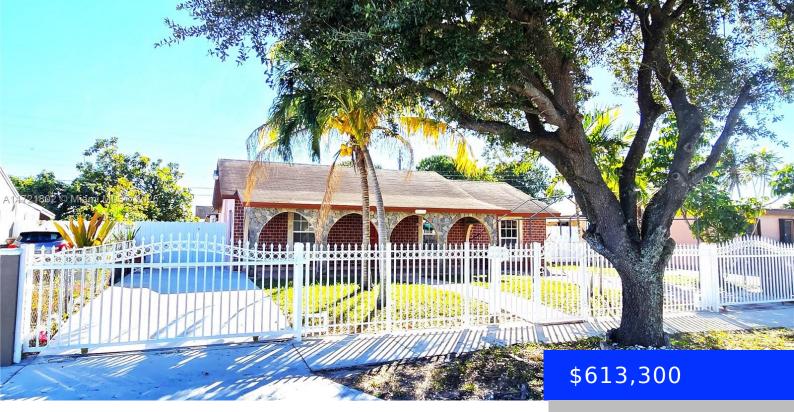

## 810 2ND PL, HIALEAH, FL, 33010

https://ritterproperties.com

SEE BROKERS REMARKS Spacious property for a large family, with side entry for a boat, RV or work truck, fully fenced, has spacious rooms, comfortable kitchen with lots of cabinets , stainless steels appliances. Located a few minutes from Miami International Airport The house has 4 bedrooms and two and a half bathrooms, plus bonus [...]

- 4 beds
- 2 baths
- Residentia
- Single Family Residence
- Active
- 2051 sq ft

## Basics

Date added: Added 23 hours agoCategory: Single Family ResidenceType: ResidentialStatus: ActiveBedrooms: 4 bedsBathrooms: 2 bathsHalf baths: 1 half bathArea: 2051 sq ftLot size, sq ft: 6360 sq ftSubdivisionName: ESSEX VILLAGE-THIRD ADDITListOfficeName: GAD Real Estate IncoView: OtherListAOR: Miami Association of REALTORSMLS ID: A11721802

## **Building Details**

Cooling features: Central Air ArchitecturalStyle: Detached, One Story Building Name: ESSEX VILLAGE-THIRD ADDIT Heating: Central Year built: 1947 NewConstructionYN: No Roof: Shingle Parking: Driveway, On-street