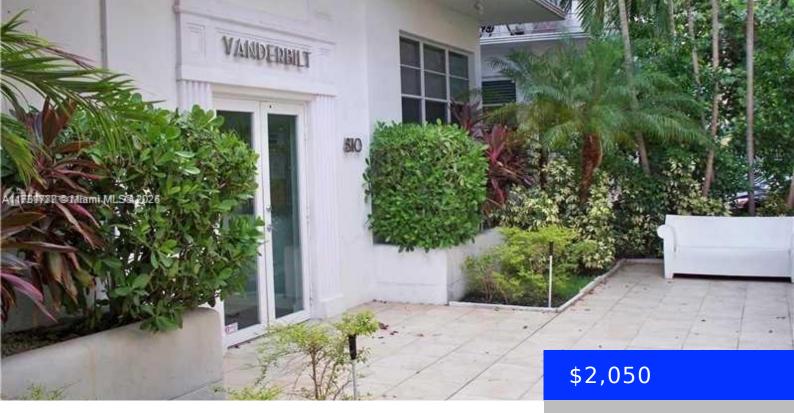

## 810 PENNSYLVANIA AVE, MIAMI BEACH, FL, 33139

https://ritterproperties.com

Beautiful completely remodeled corner Art Deco unit, one block from the beach. Freshly painted and cleaned with washer and dryer in the unit. Beautiful hardwood floors and fully equipped kitchen. Central AC and impact windows. Available from April 1st. Tenant Occupied, please call office for showings.

## **Basics**

**Type:** Residential Lease **Status:** Active

Bedrooms: 1 bed Bathrooms: 1 bath

**Half baths: 0** half baths **Area: 616** sq ft

**Lot size, sq ft: 0** sq ft **SubdivisionName:** THE VANDERBILT CONDO

## **Building Details**

Cooling features: Central Air Year built: 1946

NewConstructionYN: No Building Name: THE VANDERBILT CONDO

**Heating:** Central