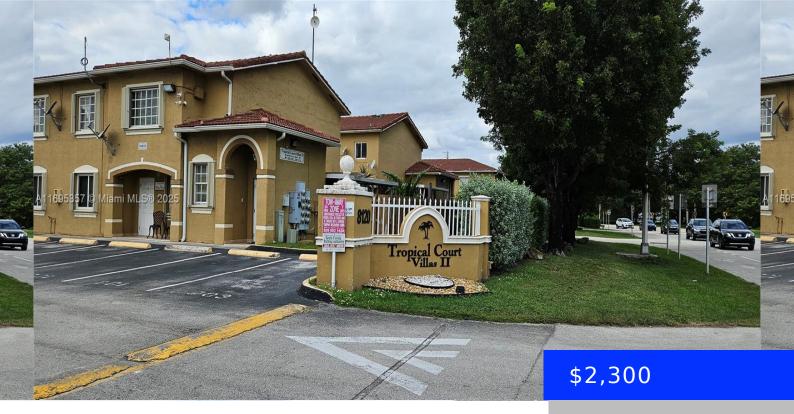

## 8100 28TH CT, HIALEAH, FL, 33018

https://ritterproperties.com

Spacious 2-bedroom, 2-bathroom condo in the heart of Hialeah, located in Tropical Court Villas. This freshly painted unit features ceramic and wood-tiled floors, an open kitchen with wood cabinets, a washer/dryer, and a convenient storage area. Enjoy the comfort of two assigned parking spaces right in front of the unit. Nestled in a quiet neighborhood [...]

## **Basics**

**Type:** Residential Lease **Status:** Active

**Bedrooms: 2** beds **Bathrooms: 2** baths

**Half baths: 0** half baths **Area: 930** sq ft

Lot size, sq ft: 0 sq ft SubdivisionName: TROPICAL COURT VILLAS

## **Building Details**

**Cooling features:** Electric **Year built:** 2000

ArchitecturalStyle: Second Floor Entry NewConstructionYN: No

Building Name: TROPICAL COURT VILLAS CON Exterior material: CBS Construction