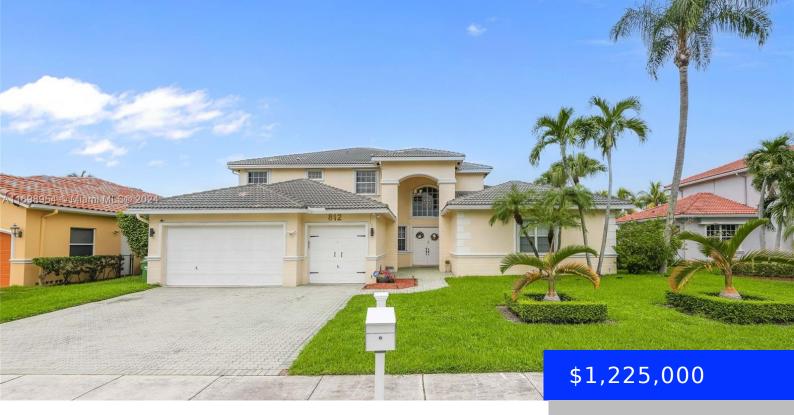

## 812 159TH DR, PEMBROKE PINES, FL, 33027

https://ritterproperties.com

Boasting 3700+ square feet under air conditioning, this pristine piece of paradise could be YOURS. Perfectly located in the heart of Pembroke Pines helping you achieve domestic tranquility in this slice of paradise secluded from the everyday hustle and bustle. Your new home offers easy access to all major highways positioned west of I75, and [...]

- 5 beds
- 4 baths
- Residential
- Single Family Residence
- Active
- 3713 sq f

## Basics

Date added: Added 4 weeks agoCategory: Single Family ResidenceType: ResidentialStatus: ActiveBedrooms: 5 bedsBathrooms: 4 bathsHalf baths: 0 half bathsArea: 3713 sq ftLot size, sq ft: 12678 sq ftSubdivisionName: PASADENA AT PEMBROKE SHORListOfficeName: RKC Realty LLCGarageSpaces: 3View: LakeListAOR: Miami Association of REALTORS®MLS ID: A11698954