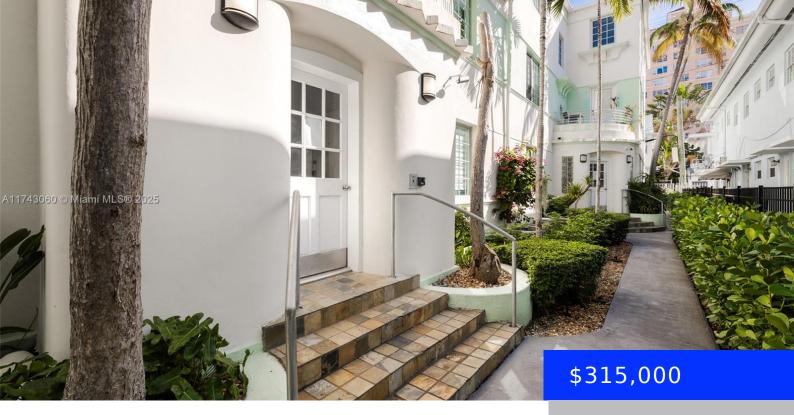

## 815 EUCLID AVE, MIAMI BEACH, FL, 33139

https://ritterproperties.com

Whisper Condo renovated 1BR unit, a gem by Henry Hohauser, the mastermind behind iconic Deco landmarks like the Cardoza Hotel and Park Central. Features include in-unit washer/dryer, impact windows, hardwood floors, a modern kitchen with stainless steel appliances, dishwasher, and granite countertops. Ample closet space. Quiet, secure setting with lush landscaping for privacy. Easily leased [...]

- 1 bed
- 1 bath
- Residential
- Condominium
- Active
- 602 sq ft

## **Building Details**

**Cooling features:** Central Air

**ArchitecturalStyle:** Garden Apartment

**Building Name: WHISPER CONDO** 

**Heating:** Central

Year built: 1936

**NewConstructionYN:** No

**Exterior material:** CBS Construction