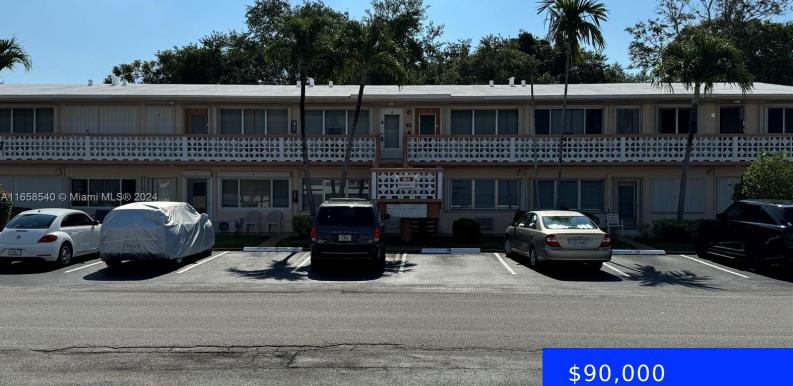

## 815 10TH TER, HALLANDALE BEACH, FL, 33009 https://ritterproperties.com

WELL MAINTAINED UNIT IN ROLEN LAKE GARDENS. 1 BED/1 BATH IN 55+ COMMUNITY. VERY QUIET AND VERY SAFE AREA. WOOD FLOORS THROUGHOUT. LOW MAINTENANCE. COMMUNITY OFFERS MANY AMENITIES SUCH AS POOL, CLUB HOUSE, AND MANAGEMENT ON SITE. EXCELLENT LOCATION NEAR I-95, AVENTURA MALL, THE BEACHES, RESTAURANTS, SHOPPING, GULFSTREAM PARK, HARD ROCK HOTEL AND CASINO, ALL [...]

## Basics

| Date added: Added 4 weeks ago       | Category: Stock Cooperative               |
|-------------------------------------|-------------------------------------------|
| Type: Residential                   | Status: Active                            |
| Bedrooms: 1 bed                     | Bathrooms: 1 bath                         |
| Half baths: 0 half baths            | Area: 625 sq ft                           |
| Lot size, sq ft: 0 sq ft            | SubdivisionName: ROLEN LAKE GARDENS CO-OP |
| ListOfficeName: Landau Realty Group | View: Garden View, Lake                   |
| UnitNumber: 15V                     | ListAOR: Miami Association of REALTORS®   |
| EntryLevel: 2                       | MLS ID: A11658540                         |

## **Building Details**

| Cooling features: Wall/Window Unit(s) | Year built: 1962                  |
|---------------------------------------|-----------------------------------|
| NewConstructionYN: No                 | Building Name: ROLEN LAKE GARDENS |
| Exterior material: CBS Construction   | Heating: Window/Wall              |
| Parking: 1 Space, Assigned, Guest     |                                   |