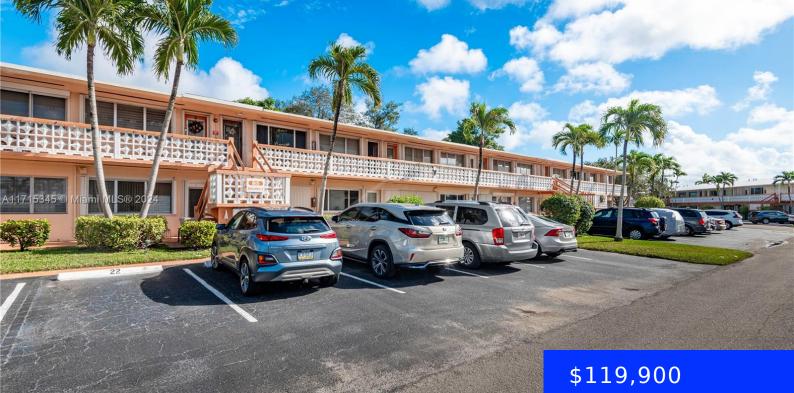

## 815 10TH TER, HALLANDALE BEACH, FL, 33009

https://ritterproperties.com

\*\*COME AND ENJOY THIS 2nd FLOOR UNIT IN ROLEN LAKES JUST MINUTES FROM STORES, RESTAURANTS AND AMJOR HIGHWAYS\*\*THIS ONE OFFERS A RARELY AVAILABLE WASHING MACHINE IN THE UNIT AND CENTRAL AIR CONDITIONING\*\*UNIT WAS ONLY USED AS A SECOND RESIDENCE AND ALL ASSESSMENTS HAVE BEEN PAID ALREADY INCLUDING THE 50 YEARS CERTIFICATION\*\*DONT MISS...

## Basics

| Date added: Added 1 week ago           | Category: Stock Cooperative               |
|----------------------------------------|-------------------------------------------|
| Type: Residential                      | Status: Active                            |
| Bedrooms: 1 bed                        | Bathrooms: 1 bath                         |
| Half baths: 0 half baths               | <b>Area: 625</b> sq ft                    |
| Lot size, sq ft: 0 sq ft               | SubdivisionName: ROLEN LAKE GARDENS CO-OP |
| ListOfficeName: Coldwell Banker Realty | View: Garden View                         |
| UnitNumber: 18V                        | ListAOR: Miami Association of REALTORS®   |
| EntryLevel: 2                          | MLS ID: A11715345                         |

## **Building Details**

| Cooling features: Central Air          | Year built: 1962                             |
|----------------------------------------|----------------------------------------------|
| ArchitecturalStyle: Garden Apartment   | NewConstructionYN: No                        |
| Building Name: ROLEN LAKE GARDEN CO-OP | Exterior material: Concrete Block With Brick |
| Heating: Central                       | Parking: 1 Space                             |