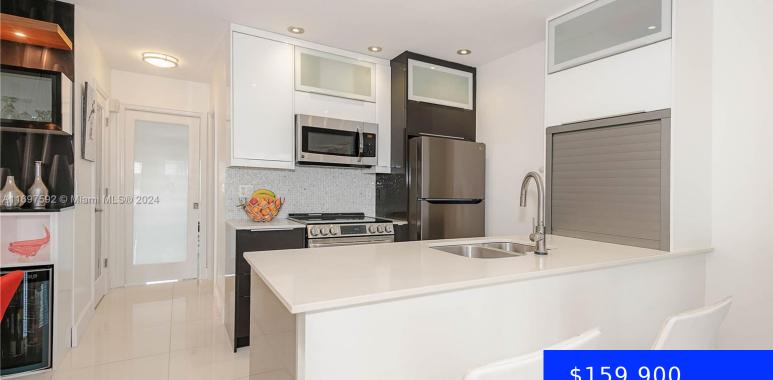

#### 815 11TH AVE, HALLANDALE BEACH, FL, 33009

https://ritterproperties.com

\*\*BEST OF THE BEST\*\*THIS ONE HAS IT ALL\*\*COMPLETELY REMODELED ALL WITH TODAYS TASTE AND TOP QUALITY MATERIAL (ALL WORK DONE WITH THE PROPER PERMITS)\*\* NEW APPLIANCES, IMPACT WINDOWS AND DOORS, NEW TANKLESS WATER HEATHER, NEW ELECTRIC PANEL, ALL NEW HIGH END APPLIANCES, HIGH END FLOORING AND SO MUCH MORE ... \*\* MOVE RIGHT IN AS THIS ONE [...]

## Basics

| Date added: Added 1 month ago          | Category: Stock Cooperative               |
|----------------------------------------|-------------------------------------------|
| Type: Residential                      | Status: Active                            |
| Bedrooms: 1 bed                        | Bathrooms: 1 bath                         |
| Half baths: 0 half baths               | <b>Area: 625</b> sq ft                    |
| Lot size, sq ft: 0 sq ft               | SubdivisionName: ROLEN LAKE GARDENS CO-OP |
| ListOfficeName: Coldwell Banker Realty | View: Canal, Pool Area View               |
| UnitNumber: 19G                        | ListAOR: Miami Association of REALTORS®   |
| EntryLevel: 2                          | MLS ID: A11697592                         |

### **Amenities & Features**

| Features: Closet Cabinetry, Walk-In Closet(s)       | Security Features: Other            |
|-----------------------------------------------------|-------------------------------------|
| Amenities: Dishwasher, Electric Range, Refrigerator | ExteriorFeatures: Exterior Cat Walk |
| Waterfront available: Yes                           | GarageYN: No                        |
| AttachedGarageYN: No                                | CoolingYN: Yes                      |
| PoolPrivateYN: No                                   | FireplaceYN: No                     |