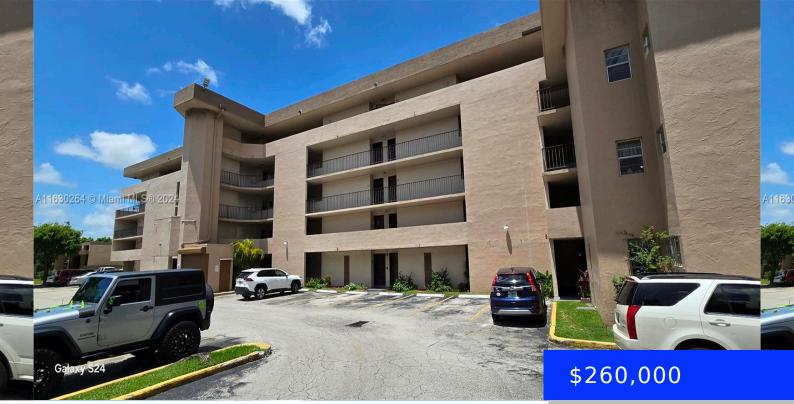

## 816 87TH AVE, MIAMI, FL, 33172

https://ritterproperties.com

Beautiful Condo in the Fontainebleau Area. Modern Kitchen with SS Appliances, Tile flooring in main Living area & Wood laminate Flooring in Bedroom, Large Balcony, property is locate close to International and Dolphin Mall and main Expressway. Parking Space Assigned next to Front Door #85 and guess Parking. Laundry Room Left next to front Door [...]

## Basics

- Date added: Added 1 month ago Type: Residential Bedrooms: 1 bed Half baths: 0 half baths Lot size, sq ft: 0 sq ft ListOfficeName: Realty One Group Evolution UnitNumber: 107 EntryLevel: 1
- Category: Condominium Status: Active Bathrooms: 1 bath Area: 798 sq ft SubdivisionName: PINEBARK CONDO NO 1 View: Other View ListAOR: Miami Association of REALTORS® MLS ID: A11630264

## **Building Details**

| Cooling features: Central Air      |
|------------------------------------|
| ArchitecturalStyle: Corner Unit    |
| Building Name: PINEBARK CONDO NO 1 |
| Heating: Central                   |

Year built: 1972 NewConstructionYN: No Exterior material: CBS Construction Parking: 1 Space, Assigned, Guest