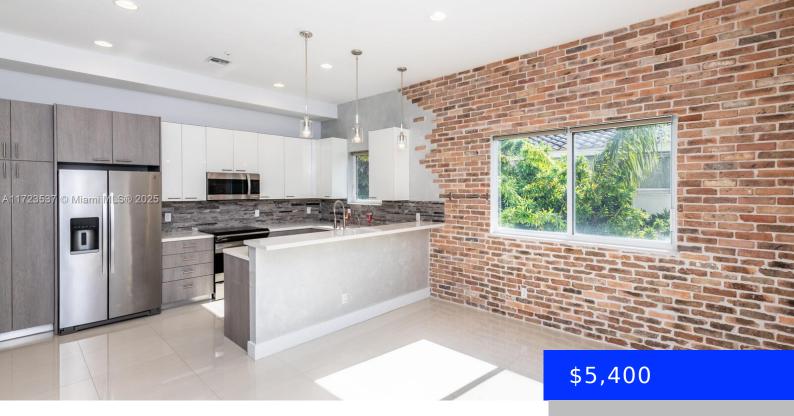

## 820 7TH ST, FORT LAUDERDALE, FL, 33304

https://ritterproperties.com

Unfurnished. Available now for Annual or 6 months rent 3 beds/3,5 baths Townhouse in the heart of Victoria Park neighborhood, facing the Holiday Park. Gated, boutique community, only 9 units. Private Elevator inside the unit, 4 stories. Terrace for your entertainment on top. All Modern Kitchen, 11 Foot Ceilings, Italian Porcelain tile and 2 car [...]

## **Amenities & Features**

| <b>Features:</b> Built-in Features, Elevator, First Floor<br>Entry                                                          | Security Features: Smoke Detector, Key Card Entry, Complex Fenced |
|-----------------------------------------------------------------------------------------------------------------------------|-------------------------------------------------------------------|
| <b>Amenities:</b> Dishwasher, Disposal, Dryer, Electric<br>Range, Electric Water Heater, Microwave,<br>Refrigerator, Washer | CommunityFeatures: Gated                                          |
| WindowFeatures: Clear Impact Glass, Complete<br>Impact Glass, Blinds, Drapes                                                | <b>ExteriorFeatures:</b> Lighting, Open<br>Balcony                |
| Waterfront available: No                                                                                                    | GarageYN: Yes                                                     |
| AttachedGarageYN: Yes                                                                                                       | CoolingYN: Yes                                                    |
| PoolPrivateYN: No                                                                                                           | FireplaceYN: No                                                   |