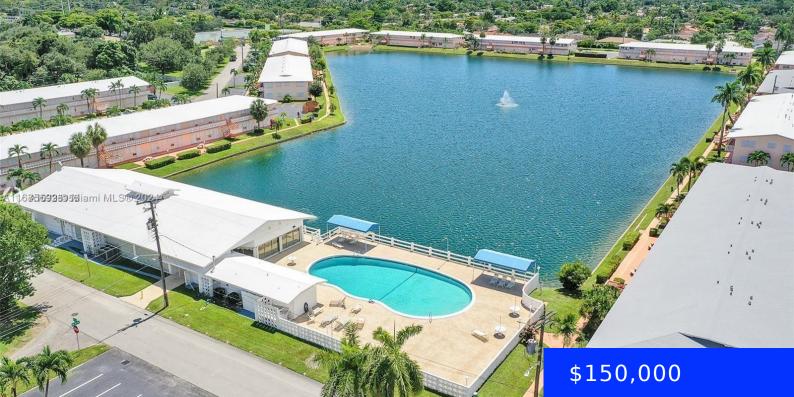

## 820 11TH AVE, HALLANDALE BEACH, FL, 33009

https://ritterproperties.com

This community has a lot to offer! Convenient, comfortable, and located close to everything! Sit in the garden area and enjoy the beautiful South Florida weather. Close to Fort Lauderdale Airport & Miami International Airport, all major highways, Aventura Mall, beaches, Top Golf, Gulf Stream Park Racing & Casino, Hard Rock Hotel & Casino, Plenty [...]

## Basics

| Date added: Added 4 months ago        | Category: Stock Cooperative               |
|---------------------------------------|-------------------------------------------|
| Type: Residential                     | Status: Active                            |
| Bedrooms: 1 bed                       | Bathrooms: 1 bath                         |
| Half baths: 0 half baths              | <b>Area: 625</b> sq ft                    |
| Lot size, sq ft: 0 sq ft              | SubdivisionName: ROLEN LAKE GARDENS CO-OP |
| ListOfficeName: Beachfront Realty Inc | View: Other View                          |
| UnitNumber: 16B                       | ListAOR: Miami Association of REALTORS®   |
| EntryLevel: 2                         | MLS ID: A11685692                         |