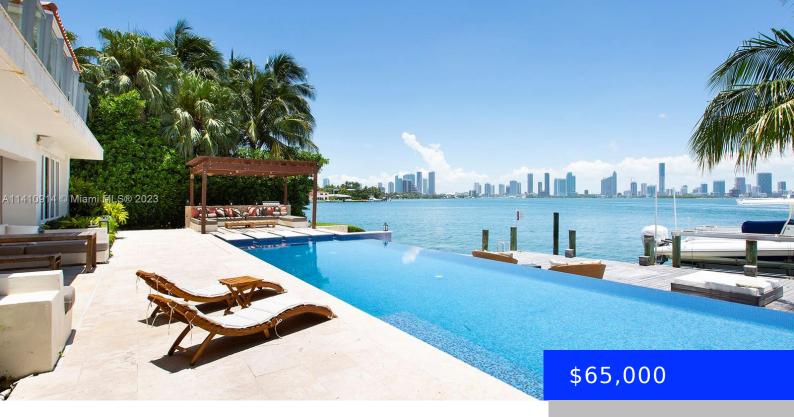

## 820 DILIDO DR, MIAMI BEACH, FL, 33139

https://ritterproperties.com

Stunning wide bay sunset views from this waterfront estate now available for rent on the coveted Venetian Islands! Sitting on an oversized 13,383 sq foot lot with over 103 feet of water frontage. This 6 bed / 6.5 bath home offers serene Biscayne Bay views of the iconic Miami skyline views. Features include media room [...]

## Basics

Date added: Added 2 weeks ago Type: Residential Lease Bedrooms: 6 beds Half baths: 1 half bath Lot size, sq ft: 13383 sq ft ListOfficeName: The Corcoran Group ListAOR: Miami Association of REALTORS® Category: Single Family Residence Status: Active Bathrooms: 6 baths Area: 5593 sq ft SubdivisionName: DI LIDO ISLAND GarageSpaces: 2 MLS ID: A11410914

Waterfront available: Yes

AttachedGarageYN: No

PoolPrivateYN: No

Security Features: Walled

**PoolFeatures:** In Ground, Hot Tub

GarageYN: Yes CoolingYN: No

FireplaceYN: No