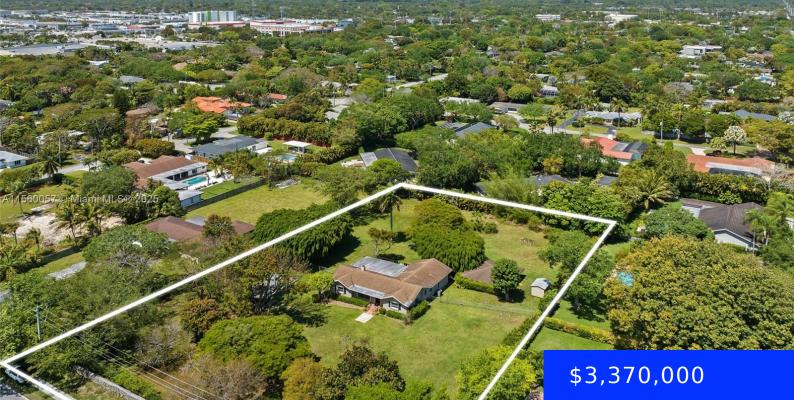

## 8205 136TH ST, PINECREST, FL, 33156

https://ritterproperties.com

Pinecrest Land Bonanza! Two adjacent lots for sale at 8205 & 8251 SW 136th St, totaling 2.25 acres. Buy one or both lots, develop or lease one or both properties, live in the beautifully maintained 1939 original ranch at 8205 — whatever your Pinecrest dream, the combined 97,138 SF is the canvas you need to [...]

## Basics

Date added: Added 5 months ago Type: Residential Bedrooms: 2 beds Half baths: 0 half baths Lot size, sq ft: 64468 sq ft ListOfficeName: BHHS EWM Realty ListAOR: Miami Association of REALTORS® Category: Single Family Residence Status: Active Bathrooms: 2 baths Area: 1758 sq ft SubdivisionName: UNPLATTED View: Garden MLS ID: A11560057