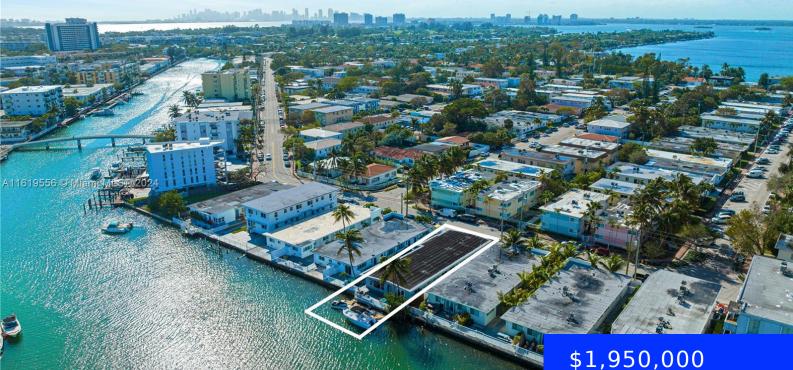

## 8221 CRESPI BLVD, MIAMI BEACH, FL, 33141

https://ritterproperties.com

Miami Beach development potential! This 2-unit multi-family development offers waterfront views, a private dock with one fixed bridge access to the ocean. This duplex has a two bedroom two bathroom in the front, and three bedroom and three bathroom in rear with water views. This unique opportunity sits amongst a quiet neighborhood within walking distance [...]

## Basics

Date added: Added 1 month ago Type: Residential Bedrooms: 5 beds Half baths: 0 half baths Lot size, sq ft: 5750 sq ft ListOfficeName: The Corcoran Group ListAOR: Miami Association of REALTORS® Category: Single Family Residence Status: Active Bathrooms: 5 baths Area: 3104 sq ft SubdivisionName: BISCAYNE BCH SUB View: Bay MLS ID: A11619556