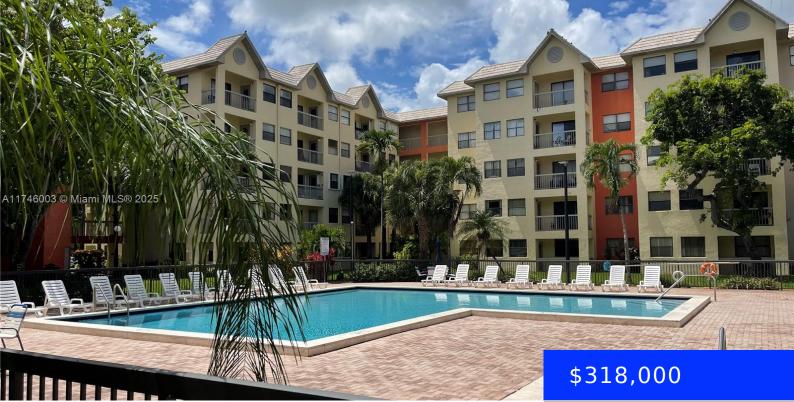

## 8225 LAKE DR, DORAL, FL, 33166

https://ritterproperties.com

Las Vistas at Doral – Large 2 bedroom 2 bathroom Condo Unit. Full Size Washer/Dryer, ample closet spaces, screened balcony and Storage closet. Community amenities include Pool, Fitness Center, Tennis court and 24 hours Security Patrol. Association Management on site.

## Basics

| Date added: Added 3 weeks ago                  | Category: Condominium                      |
|------------------------------------------------|--------------------------------------------|
| Type: Residential                              | Status: Active                             |
| Bedrooms: 2 beds                               | Bathrooms: 2 baths                         |
| Half baths: 0 half baths                       | <b>Area: 1197</b> sq ft                    |
| Lot size, sq ft: 0 sq ft                       | SubdivisionName: LAS VISTAS AT DORAL CONDO |
| ListOfficeName: Portico 56 Realty Group<br>LLC | View: Other View                           |
| UnitNumber: 502                                | ListAOR: Miami Association of REALTORS®    |
| EntryLevel: 5                                  | MLS ID: A11746003                          |