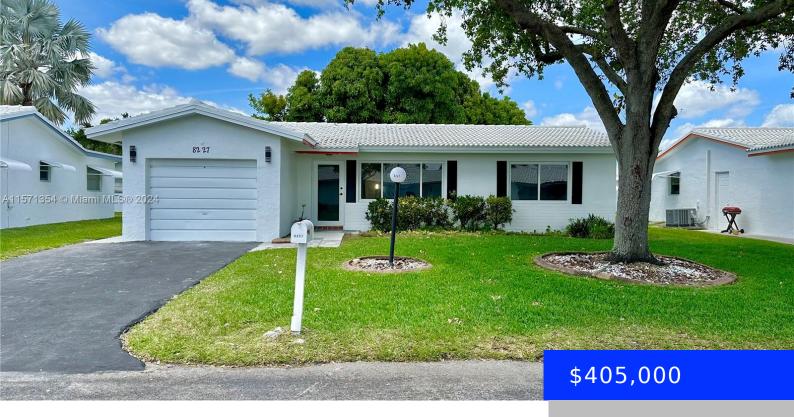

## 8227 15TH ST, PLANTATION, FL, 33322

https://ritterproperties.com

Updated!! charming 2-bed, 2-bath home in the highly 55+ community of Lauderdale West, Plantation. This well-maintained residence boasts a spacious living area and kitchen with stainless steel appliances. Impact Windows is complemented by a separate living room—perfect for entertaining or quiet evenings at home. Experience resort-style living with top-notch community amenities, including tennis courts and [...]

## **Basics**

Type: Residential Status: Active

**Bedrooms: 2** beds **Bathrooms: 2** baths

Half baths: 0 half baths Area: 1438 sq ft

**Lot size, sq ft: 2250** sq ft **SubdivisionName:** LAUDERDALE WEST 2 SEC

ArchitecturalStyle: Detached, One Story NewConstructionYN: No

Building Name: LAUDERDALE WEST 2 SEC Exterior material: CBS Construction

Roof: Barrel Roof Heating: Central

**Parking:** Driveway

**Amenities & Features** 