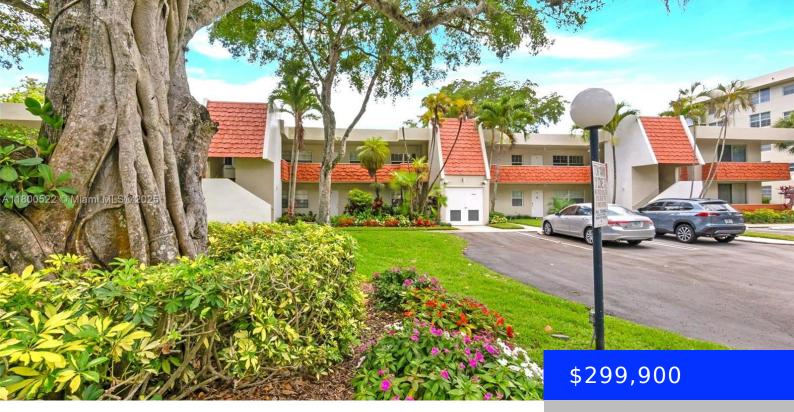

## 823 CYPRESS BLVD, POMPANO BEACH, FL, 33069

https://ritterproperties.com

Beautifully maintained 3 bed 2 bath corner unit condo in Palm-Aire. Amazing lake and golf course views await you on your private screened-in balcony. There are only 8 units are in this boutique building, adding peace of mind and added privacy. Features luxurious marble flooring, spacious interior and accordion shutters. Palm-Aire is conveniently located to [...]

## **Basics**

Date added: Added 7 days ago Category: Condominium

Type: Residential Status: Active

Bedrooms: 3 beds Bathrooms: 2 baths

Half baths: 0 half baths **Area: 1444** sq ft

Lot size, sq ft: 0 sq ft SubdivisionName: NO 95 PALM-AIRE COUNTRY C