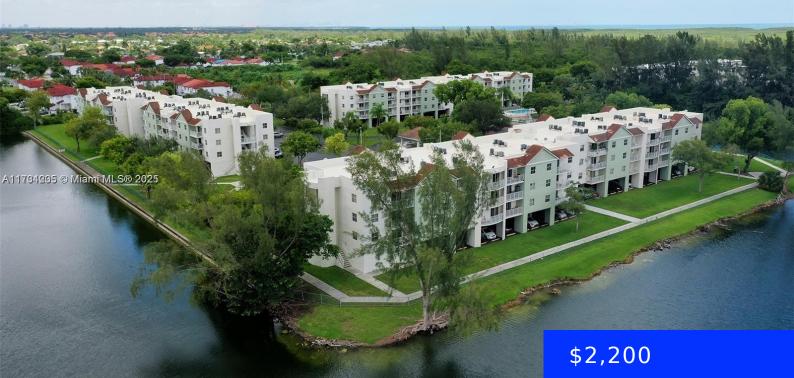

## 8240 210TH ST, CUTLER BAY, FL, 33189

https://ritterproperties.com

Amazing and completely updated 1/1 with the most peaceful view. New kitchen, new s/s appliances, quartz counter top. Beautiful unit, you won't regret to visit the unit.

## Basics

Date added: Added 1 day ago Category: Condominium **Type:** Residential Lease Status: Active Bedrooms: 1 bed Bathrooms: 1 bath Area: 600 sq ft Half baths: 0 half baths Lot size, sq ft: 0 sq ft SubdivisionName: SAGA BAY GARDENS CONDO **LeaseTerm:** More Than 1 Year ListOfficeName: Coldwell Banker Realty GarageSpaces: 1 View: Canal UnitNumber: 316 ListAOR: Miami Association of REALTORS® MLS ID: A11734205 EntryLevel: 3

## **Building Details**

| Cooling features: Central Air       | Year built: 1988                              |
|-------------------------------------|-----------------------------------------------|
| NewConstructionYN: No               | Building Name: SAGA BAY GARDENS CONDO         |
| Exterior material: CBS Construction | Roof: Concrete                                |
| Heating: Central, Electric          | <b>Parking:</b> 1 Space, Limited # Of Vehicle |