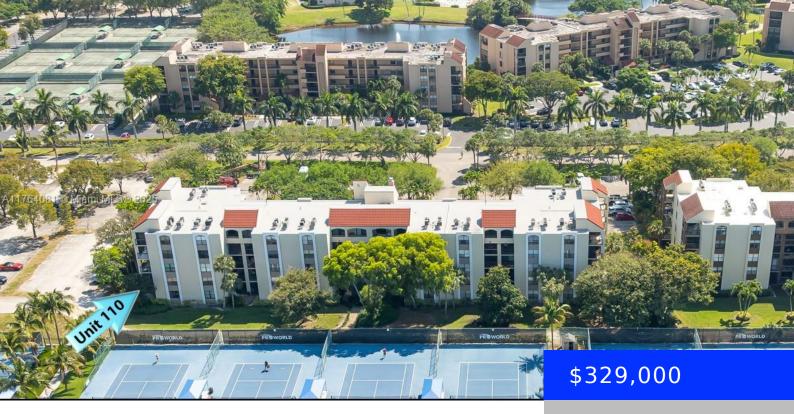

## 825 EGRET CIR, DELRAY BEACH, FL, 33444

https://ritterproperties.com

Welcome to Lavers's Resort & Racquet Club. Combining a central location and active lifestyle for those who love tennis and pickleball. The unit: a spacious, first floor (no elevator or stairs to get home), corner unit with laundry room and outside covered entrance. Feels more like a villa than an apartment. Mostly updated and features [...]

## **Basics**

**Type:** Residential **Status:** Active

Bedrooms: 2 beds Bathrooms: 2 baths

Half baths: 0 half baths Area: 1272 sq ft

Lot size, sq ft: 0 sq ft

SubdivisionName: LAVERS RESORT & RACQUET, Lavers Resort

**ListOfficeName:** The Best Waterfront **View:** Garden View, Tennis Court View

Realty

**UnitNumber:** 110 **ListAOR:** Miami Association of REALTORS®

EntryLevel: 1 MLS ID: A11764081