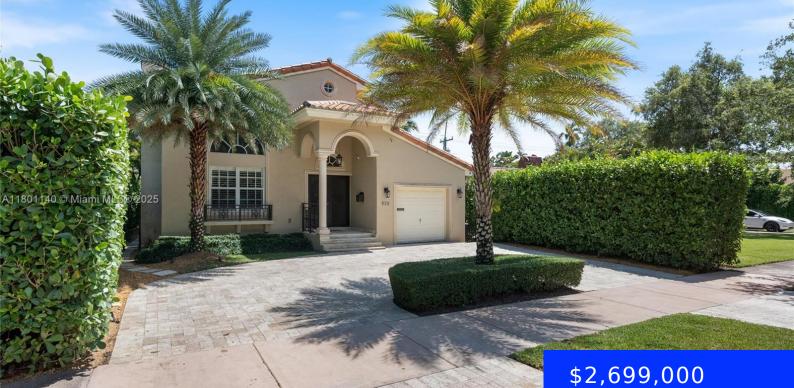

### 826 MALAGA AVE, CORAL GABLES, FL, 33134

https://ritterproperties.com

Move right in to this perfectly appointed 4 bed 4 bath Gables home built in 2005; Situated on a beautiful tree-lined street just a few blocks from Biltmore Hotel & golf course, Venetian pool, CG Youth Center, CG Library & Salvador park. This two-story home has been meticulously maintained & finished with high grade materials, appliances [...]

# **Building Details**

Cooling features: Ceiling Fan(s), Central Air ArchitecturalStyle: Detached, Two Story Building Name: CORAL GABLES COUNTRY CLUB Roof: Curved/S-Tile Roof Parking: Circular Driveway